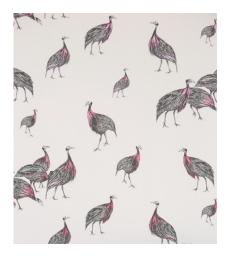

# Paper Specifications

Design: Birds of a Feather Product Code: JTBF03 Colourway: 03 Pink Roll Width: 52cm/20.5in Roll Length: 10m/32.8ft Repeat: 52cm/20.5in – Half Drop Composition: Non Woven Care: Spongeable Fire Rating: EU Class B