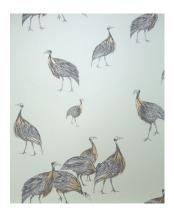

# **BIRDS OF A FEATHER**

# Paper Specifications

Design: Birds of a Feather Product Code: JTBF03 Colourway: 03 Pink Roll Width: 52cm/20.5in Roll Length: 10m/32.8ft Repeat: 52cm/20.5in – Half Drop Composition: Non Woven Care: Spongeable Fire Rating: EU Class B

Application: Paste the Wall

Wallpaper is FSC Certified

Made in England

www.juliettravers.com

www.juliettravers.com

+44 (0) 1420617 211

info@juliettravers.com

Inliet Travers WALLPAPERS AND FABRICS