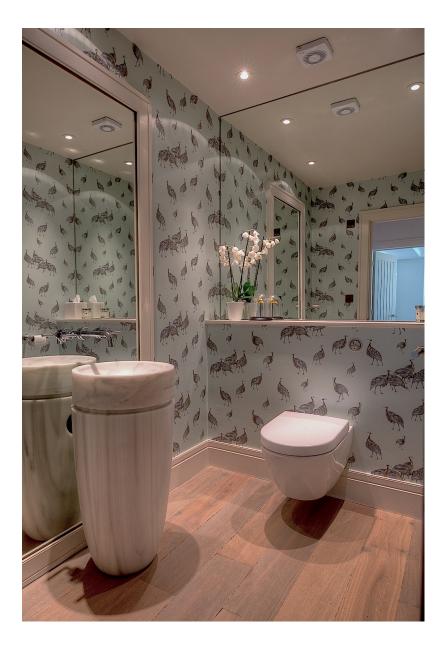

# **BIRDS OF A FEATHER**

# Paper Specification

Design: Birds of a Feather Product code: JTBF01 Colourway: 01 Green Roll Width: 52cm/20.5in Roll Length: 10m/32.8ft Repeat: 52cm/20.5in – Half drop Composition: Non woven Care: Spongebale Fire Rating: EU Class B