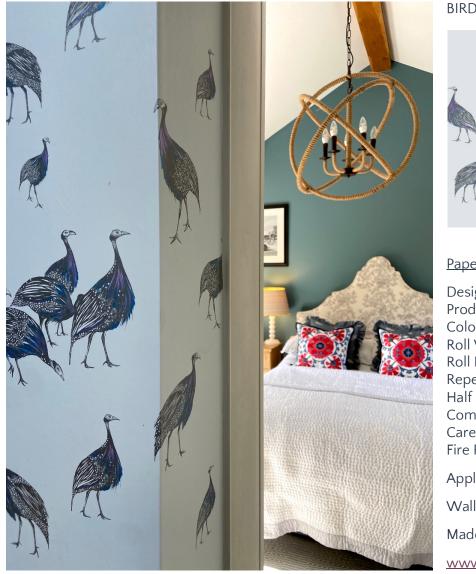

# BIRDS OF A FEATHER

# Paper Specifications

Design: Birds of a Feather Product Code: JTBFO2 Colourway: O2 Blue Roll Width: 52cm/20.5in Roll Length: 10m/32.8ft Repeat: 52cm/20.5in – Half Drop Composition: Non Woven Care: Spongeable Fire Rating: EU Class B Application: Paste the Wall Wallpaper is FSC Certified Made in England <u>www.juliettravers.com</u>

# **BIRDS OF A FEATHER**

# Paper Specifications

Design: Birds of a Feather Product Code: JTBF03 Colourway: 03 Pink Roll Width: 52cm/20.5in Roll Length: 10m/32.8ft Repeat: 52cm/20.5in – Half Drop Composition: Non Woven Care: Spongeable Fire Rating: EU Class B