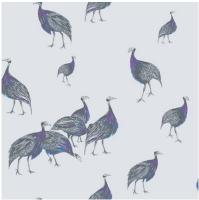

# Paper Specifications

Design: Birds of a Feather Product Code: JTBFO2 Colourway: O2 Blue Roll Width: 52cm/20.5in Roll Length: 10m/32.8ft Repeat: 52cm/20.5in – Half Drop Composition: Non Woven Care: Spongeable Fire Rating: EU Class B Application: Paste the Wall Wallpaper is FSC Certified Made in England <u>www.juliettravers.com</u>